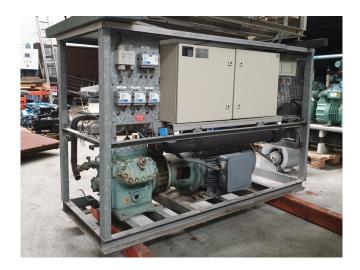

#### **Used Bitzer 6G.2**

Used Bitzer 6G.2 open-type reciprocating compressor on Freon. Complete with a AEG AM 200 LR4 elektromotor: 50 Hz - 30 kW - 1465 RPM, pressure and safety switches, sight glass and a control box. \*Why choose for HOSBV? Were not only the largest used refrigeration specialist in Europe, but also, we solely deliver our orders after performing an extensive test and an industrial cleaning. If requested we are happy to arrange your logistics.

## **Specifications**

| Brand                                                                    | Bitzer                      |
|--------------------------------------------------------------------------|-----------------------------|
| Туре                                                                     | 6G.2                        |
|                                                                          |                             |
| Refrigerant                                                              | Freon                       |
| kW at 0°C/+40°C                                                          | 106,3                       |
| kW at -5°C/+40°C                                                         | 88,0                        |
| kW at -10°C/+40°C                                                        | 72,2                        |
| kW at -20°C/+40°C                                                        | 46,8                        |
| kW at -30°C/+40°C                                                        | 28,2                        |
| kW at -40°C/+40°C                                                        | 15,2                        |
| kW at -45°C/+40°C                                                        | 10,3                        |
|                                                                          |                             |
| Electromotor Specs                                                       | 50 Hz - 30 kW - 1465        |
| Electromotor Specs                                                       | 50 Hz - 30 kW - 1465<br>RPM |
| Electromotor Specs On steel base frame                                   |                             |
|                                                                          | RPM /                       |
| On steel base frame                                                      | RPM /                       |
| On steel base frame Pressure safety switches                             | RPM /                       |
| On steel base frame Pressure safety switches Hp/Lp/Op                    | RPM  ✓                      |
| On steel base frame Pressure safety switches Hp/Lp/Op Sight Glass        | RPM  ✓  ✓                   |
| On steel base frame Pressure safety switches Hp/Lp/Op Sight Glass m3 / h | RPM                         |
| On steel base frame Pressure safety switches Hp/Lp/Op Sight Glass m3 / h | RPM                         |