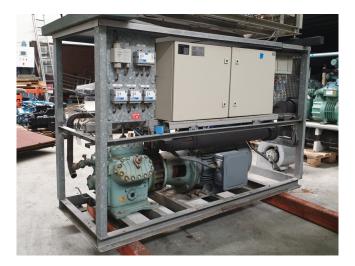

#### **Used Bitzer 6G.2**

Used Bitzer 6G.2 open-type reciprocating compressor on Freon. Complete with a AEG AM 200 LR4 elektromotor: 50 Hz - 30 kW - 1465 RPM, pressure and safety switches, sight glass and a control box. \*Why choose for HOSBV? Were not only the largest used refrigeration specialist in Europe, but also, we solely deliver our orders after performing an extensive test and an industrial cleaning. If requested we are happy to arrange your logistics.