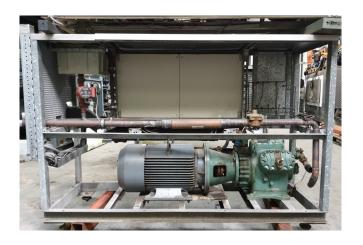

#### **Used Bitzer 6G.2**

Used Bitzer 6G.2 open-type reciprocating compressor on Freon. Complete with a AEG AM 200 LR4 elektromotor: 50 Hz - 30 kW - 1465 RPM, pressure and safety switches, sight glass and a control box. \*Why choose for HOSBV? Were not only the largest used refrigeration specialist in Europe, but also, we solely deliver our orders after performing an extensive test and an industrial cleaning. If requested we are happy to arrange your logistics.

## **Specifications**

| Brand                                                                    | Bitzer                      |
|--------------------------------------------------------------------------|-----------------------------|
| Туре                                                                     | 6G.2                        |
|                                                                          |                             |
| Refrigerant                                                              | Freon                       |
| kW at 0°C/+40°C                                                          | 106,3                       |
| kW at -5°C/+40°C                                                         | 88,0                        |
| kW at -10°C/+40°C                                                        | 72,2                        |
| kW at -20°C/+40°C                                                        | 46,8                        |
| kW at -30°C/+40°C                                                        | 28,2                        |
| kW at -40°C/+40°C                                                        | 15,2                        |
| kW at -45°C/+40°C                                                        | 10,3                        |
|                                                                          |                             |
| Electromotor Specs                                                       | 50 Hz - 30 kW - 1465        |
| Electromotor Specs                                                       | 50 Hz - 30 kW - 1465<br>RPM |
| Electromotor Specs On steel base frame                                   |                             |
|                                                                          | RPM /                       |
| On steel base frame                                                      | RPM /                       |
| On steel base frame Pressure safety switches                             | RPM /                       |
| On steel base frame Pressure safety switches Hp/Lp/Op                    | RPM  ✓                      |
| On steel base frame Pressure safety switches Hp/Lp/Op Sight Glass        | RPM  ✓  ✓                   |
| On steel base frame Pressure safety switches Hp/Lp/Op Sight Glass m3 / h | RPM                         |
| On steel base frame Pressure safety switches Hp/Lp/Op Sight Glass m3 / h | RPM                         |