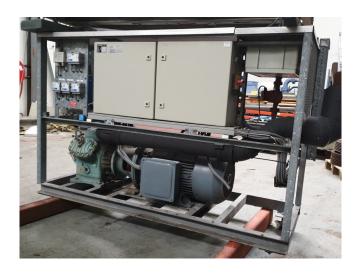

#### **Used Bitzer 6G.2**

Used Bitzer 6G.2 open-type reciprocating compressor on Freon. Complete with a AEG AM 200 LR4 elektromotor: 50 Hz - 30 kW - 1465 RPM, pressure and safety switches, sight glass and a control box. \*Why choose for HOSBV? Were not only the largest used refrigeration specialist in Europe, but also, we solely deliver our orders after performing an extensive test and an industrial cleaning. If requested we are happy to arrange your logistics.

## **Specifications**

| Brand                                                                    | Bitzer                      |
|--------------------------------------------------------------------------|-----------------------------|
| Туре                                                                     | 6G.2                        |
|                                                                          |                             |
| Refrigerant                                                              | Freon                       |
| kW at 0°C/+40°C                                                          | 106,3                       |
| kW at -5°C/+40°C                                                         | 88,0                        |
| kW at -10°C/+40°C                                                        | 72,2                        |
| kW at -20°C/+40°C                                                        | 46,8                        |
| kW at -30°C/+40°C                                                        | 28,2                        |
| kW at -40°C/+40°C                                                        | 15,2                        |
| kW at -45°C/+40°C                                                        | 10,3                        |
|                                                                          |                             |
| Electromotor Specs                                                       | 50 Hz - 30 kW - 1465        |
| Electromotor Specs                                                       | 50 Hz - 30 kW - 1465<br>RPM |
| Electromotor Specs On steel base frame                                   |                             |
|                                                                          | RPM /                       |
| On steel base frame                                                      | RPM /                       |
| On steel base frame Pressure safety switches                             | RPM /                       |
| On steel base frame Pressure safety switches Hp/Lp/Op                    | RPM  ✓                      |
| On steel base frame Pressure safety switches Hp/Lp/Op Sight Glass        | RPM  ✓  ✓                   |
| On steel base frame Pressure safety switches Hp/Lp/Op Sight Glass m3 / h | RPM                         |
| On steel base frame Pressure safety switches Hp/Lp/Op Sight Glass m3 / h | RPM                         |