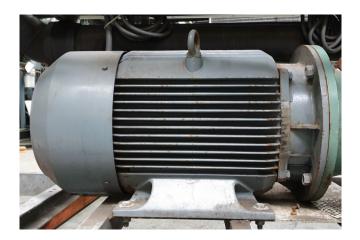

#### **Used Bitzer 6G.2**

Used Bitzer 6G.2 open-type reciprocating compressor on Freon. Complete with a AEG AM 200 LR4 elektromotor: 50 Hz - 30 kW - 1465 RPM, pressure and safety switches, sight glass and a control box. \*Why choose for HOSBV? Were not only the largest used refrigeration specialist in Europe, but also, we solely deliver our orders after performing an extensive test and an industrial cleaning. If requested we are happy to arrange your logistics.