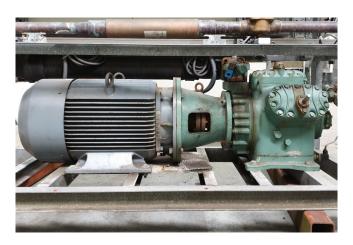

#### **Used Bitzer 6G.2**

Used Bitzer 6G.2 open-type reciprocating compressor on Freon. Complete with a AEG AM 200 LR4 elektromotor: 50 Hz - 30 kW - 1465 RPM, pressure and safety switches, sight glass and a control box. \*Why choose for HOSBV? Were not only the largest used refrigeration specialist in Europe, but also, we solely deliver our orders after performing an extensive test and an industrial cleaning. If requested we are happy to arrange your logistics.