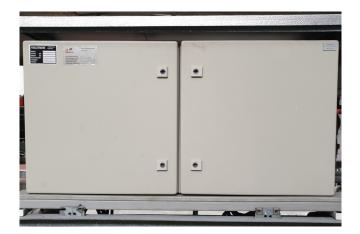

#### **Used Bitzer 6G.2**

Used Bitzer 6G.2 open-type reciprocating compressor on Freon. Complete with a AEG AM 200 LR4 elektromotor: 50 Hz - 30 kW - 1465 RPM, pressure and safety switches, sight glass and a control box. \*Why choose for HOSBV? Were not only the largest used refrigeration specialist in Europe, but also, we solely deliver our orders after performing an extensive test and an industrial cleaning. If requested we are happy to arrange your logistics.