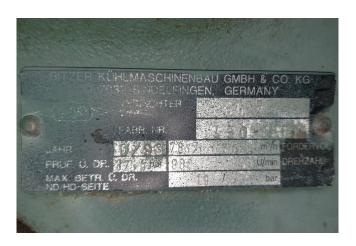

## **Specifications**

| Brand                                                                    | Bitzer                      |
|--------------------------------------------------------------------------|-----------------------------|
| Туре                                                                     | 6G.2                        |
|                                                                          |                             |
| Refrigerant                                                              | Freon                       |
| kW at 0°C/+40°C                                                          | 106,3                       |
| kW at -5°C/+40°C                                                         | 88,0                        |
| kW at -10°C/+40°C                                                        | 72,2                        |
| kW at -20°C/+40°C                                                        | 46,8                        |
| kW at -30°C/+40°C                                                        | 28,2                        |
| kW at -40°C/+40°C                                                        | 15,2                        |
| kW at -45°C/+40°C                                                        | 10,3                        |
|                                                                          |                             |
| Electromotor Specs                                                       | 50 Hz - 30 kW - 1465        |
| Electromotor Specs                                                       | 50 Hz - 30 kW - 1465<br>RPM |
| Electromotor Specs On steel base frame                                   |                             |
|                                                                          | RPM /                       |
| On steel base frame                                                      | RPM /                       |
| On steel base frame Pressure safety switches                             | RPM /                       |
| On steel base frame Pressure safety switches Hp/Lp/Op                    | RPM  ✓                      |
| On steel base frame Pressure safety switches Hp/Lp/Op Sight Glass        | RPM  ✓  ✓                   |
| On steel base frame Pressure safety switches Hp/Lp/Op Sight Glass m3 / h | RPM                         |
| On steel base frame Pressure safety switches Hp/Lp/Op Sight Glass m3 / h | RPM                         |

#### **Used Bitzer 6G.2**

Used Bitzer 6G.2 open-type reciprocating compressor on Freon. Complete with a AEG AM 200 LR4 elektromotor: 50 Hz - 30 kW - 1465 RPM, pressure and safety switches, sight glass and a control box. \*Why choose for HOSBV? Were not only the largest used refrigeration specialist in Europe, but also, we solely deliver our orders after performing an extensive test and an industrial cleaning. If requested we are happy to arrange your logistics.