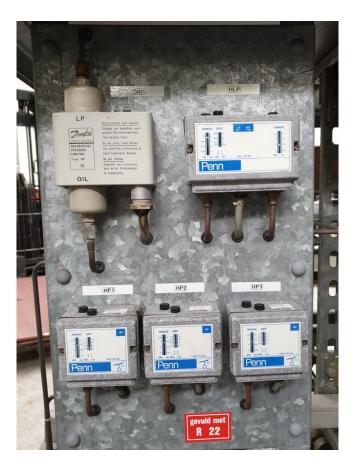

#### **Used Bitzer 6G.2**

Used Bitzer 6G.2 open-type reciprocating compressor on Freon. Complete with a AEG AM 200 LR4 elektromotor: 50 Hz - 30 kW - 1465 RPM, pressure and safety switches, sight glass and a control box. \*Why choose for HOSBV? Were not only the largest used refrigeration specialist in Europe, but also, we solely deliver our orders after performing an extensive test and an industrial cleaning. If requested we are happy to arrange your logistics.