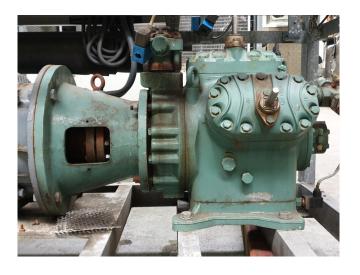

#### **Used Bitzer 6G.2**

Used Bitzer 6G.2 open-type reciprocating compressor on Freon. Complete with a AEG AM 200 LR4 elektromotor: 50 Hz - 30 kW - 1465 RPM, pressure and safety switches, sight glass and a control box. \*Why choose for HOSBV? Were not only the largest used refrigeration specialist in Europe, but also, we solely deliver our orders after performing an extensive test and an industrial cleaning. If requested we are happy to arrange your logistics.