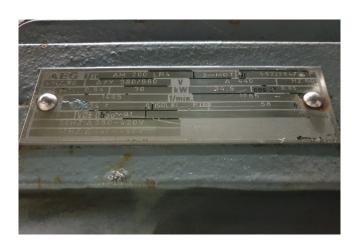

#### **Used Bitzer 6G.2**

Used Bitzer 6G.2 open-type reciprocating compressor on Freon. Complete with a AEG AM 200 LR4 elektromotor: 50 Hz - 30 kW - 1465 RPM, pressure and safety switches, sight glass and a control box. \*Why choose for HOSBV? Were not only the largest used refrigeration specialist in Europe, but also, we solely deliver our orders after performing an extensive test and an industrial cleaning. If requested we are happy to arrange your logistics.