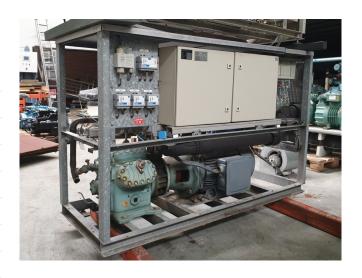

#### **Used Bitzer 6G.2**

Used Bitzer 6G.2 open-type reciprocating compressor on Freon. Complete with a AEG AM 200 LR4 elektromotor: 50 Hz - 30 kW - 1465 RPM, pressure and safety switches, sight glass and a control box. \*Why choose for HOSBV? Were not only the largest used refrigeration specialist in Europe, but also, we solely deliver our orders after performing an extensive test and an industrial cleaning. If requested we are happy to arrange your logistics.

## **Specifications**

| Brand                                                                    | Bitzer                      |
|--------------------------------------------------------------------------|-----------------------------|
| Туре                                                                     | 6G.2                        |
|                                                                          |                             |
| Refrigerant                                                              | Freon                       |
| kW at 0°C/+40°C                                                          | 106,3                       |
| kW at -5°C/+40°C                                                         | 88,0                        |
| kW at -10°C/+40°C                                                        | 72,2                        |
| kW at -20°C/+40°C                                                        | 46,8                        |
| kW at -30°C/+40°C                                                        | 28,2                        |
| kW at -40°C/+40°C                                                        | 15,2                        |
| kW at -45°C/+40°C                                                        | 10,3                        |
|                                                                          |                             |
| Electromotor Specs                                                       | 50 Hz - 30 kW - 1465        |
| Electromotor Specs                                                       | 50 Hz - 30 kW - 1465<br>RPM |
| Electromotor Specs On steel base frame                                   |                             |
|                                                                          | RPM /                       |
| On steel base frame                                                      | RPM /                       |
| On steel base frame Pressure safety switches                             | RPM /                       |
| On steel base frame Pressure safety switches Hp/Lp/Op                    | RPM  ✓                      |
| On steel base frame Pressure safety switches Hp/Lp/Op Sight Glass        | RPM  ✓  ✓                   |
| On steel base frame Pressure safety switches Hp/Lp/Op Sight Glass m3 / h | RPM                         |
| On steel base frame Pressure safety switches Hp/Lp/Op Sight Glass m3 / h | RPM                         |